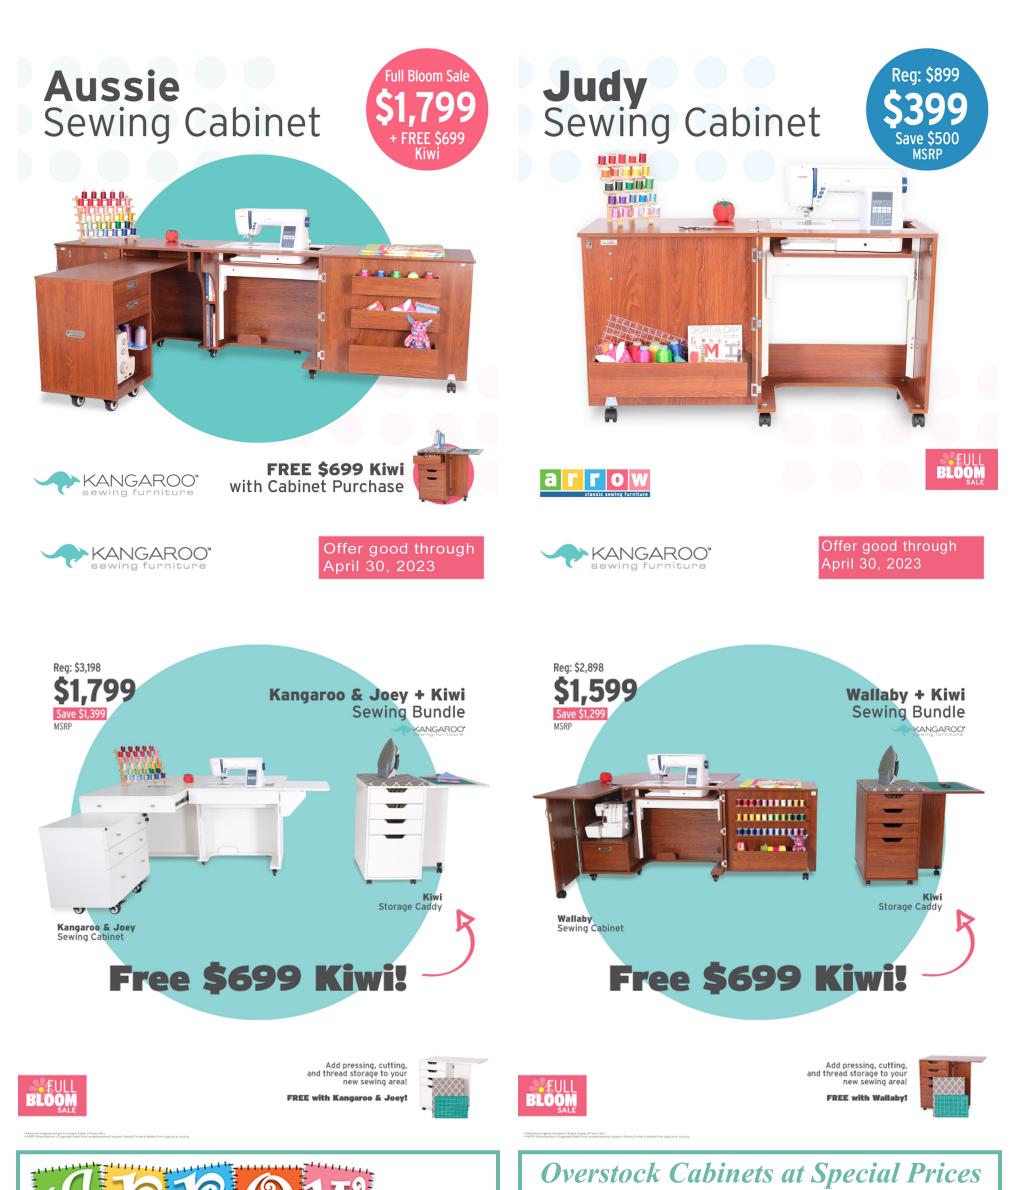

ks, patterns, and sewing machine accessories. Also get a drawing slip for every \$100 spent on Sewing Machines, Sergers, Software and Cabinets! (Jackson only)

**Sidewalk Sale** 

East Lansing Tues. June 13 - Sat. June 17 Jackson Wed. June 21 - Sat. June 24 Watch your email and Facebook for added Early Bird Sales!



**OVER 500 Bolts of** Fabric

# \$5.99/yard & up

Variety of **books**, patterns, notions & more - up to 50% off Select Quilt Kits - up to 50% off Sewing Machines - starting at \$149.99 Used Machines - starting at \$99.99 Finished Samples - \$10 and up Floor Model Cabinet sale - starting at \$199.99 **Anita Goodesigns** - up to 50% off (in stock only) Select Embroidery Designs - Up to 70% off Embroidery Design CDs - Starting at \$5 Plus, many more Machine Department specials





# **Class Sale** Buy 1, Get 1 Free!

### **Both locations!** Pay for one class and get a second class **FREE!**

### Must be taken by Sat, September 2, 2023

(of equal or lesser value). You can take as many classes as you want. Use the free class for yourself or sign up a friend.

\* Does not apply to Guest Instructors, Kids Classes, or Personal Instruction. Offer good only on classes listed in this flier.

### **Reasons to take a class at Country Stitches:**

- Highly trained instructors
- Large classroom space
- Air conditioning
- Use of a sewing machine if requested
- No interuptions
- Great place to make new friends

# Summer Sampler Quilt

Beginning June 5th, come see us every other week this summer to pick up your Summer Sampler Quilt Block kit. Each kit will make two 9" blocks.