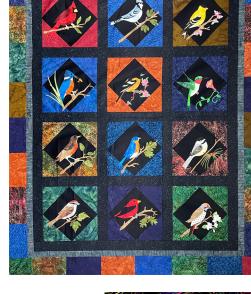

Finished size: 87" x 99" approx.

Bright and beautiful! Easy piecing and easy appliqué. Quilt Kit: \$260.00

Optional Backing: 3 yards x 108" 20% off when purchased with the kit

Appliqué **Birds** Quilt Finished size:

64" x 80" approx.

This series of 12 beautiful bird blocks are set on point to create a wonderful 64" x 80" quilt. Each bird design includes complete and clear instructions with a positioning sheet for assembly. Designed by Debra Gabel of Zebra Patterns and features:

• Raw-edge fusible appliqué which makes the layered patterns quick and easy.

• Debra's signature comprehensive NO REVERS-

Walk of Fame A "Sewposium" Shop Exclusive! Finishes at 70" x 86"

Optional Backing 108"