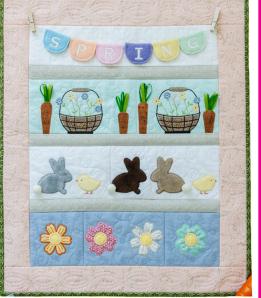

#### **April - Fresh Flowers Design:**

Fee: \$10, includes exclusive design and instruction, Kits for the project will be available for purchase East Lansing Wed April 19, Instr: Pam Lee

At this Collector Series Event, you'll create several blocks for one 18" x 22" wall hanging, then complete your project at home. (Blocks require both 5" x 7" and 6" x 10" hoops).

Your Event Project Kit has everything you need to take your project across the finish line, including the Kimberbell resource guide and a specially-sized metal hanger!

In the class, some of what you'll be making is a reversible banner with "Spring" and "Easter" sentiments and chicks and bunnies with super-soft fabric.

This is a two-day event. Must bring your embroidery machine to class. East Lansing Friday, May 12 & Saturday, May 13, 10:15-4 Fee: \$200 (includes kit and lunches) Instr: Kevin Conley