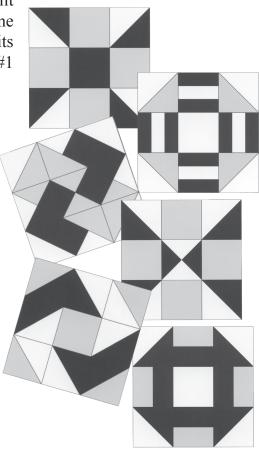

# Summer Sampler Quilt

Beginning June 5th, come see us every other week this summer to pick up your Summer Sampler Quilt Block kit. Each kit will make two 9" blocks. Make the "Easy-to-piece" blocks and have 12 blocks done by the end of summer. Kit #1 is only \$10 if you come to either store between June 5th and 17th. Kits 2 through 6 are only \$4 each if you come to either store during their designated 2-week period. Kit #1 regular price is \$14. Kits 2 through 6 regular price is \$8.

### **Details:**

- Blocks: (12) 9" blocks
- **Runs:** June 5<sup>th</sup> through August 26<sup>th</sup> 1 kit every other week. (Makes 2 blocks)
- Size: 56" x 74"
- Skill Level: Confident beginner. Can be made with Thangles or traditional piecing. Mostly Half Square Triangles.
- **Price:** Kit 1: \$14, includes fabric for two blocks. -Kit 2 through Kit 6: \$8 each, each kit includes fabric for 2 blocks.
- Discount Price: Come to either store every two weeks and get the discounted prices listed below.
  - Between June 5<sup>th</sup> 17<sup>th</sup>: Kit 1 for \$10 includes background for 12 blocks (Limit 2 per customer)
  - June 19<sup>th</sup> through July 1<sup>st</sup>: Kit 2 for \$4 each. (Limit 2 kits per customer)
  - July 3<sup>rd</sup> through July 15<sup>th</sup>: Kit 3 for \$4 each. (Limit 2 kits per customer)
  - July 17<sup>th</sup> through July 29<sup>th</sup>: Kit 4 for \$4 each. (Limit 2 kits per customer)
  - July 31<sup>st</sup> through Aug 12<sup>th</sup>: Kit 5 for \$4 each. (Limit 2 kits per customer)
- Aug 14th through Aug 26th: Kit 6 for \$4 each. (Limit 2 kits per customer) Finished Size: 56" x 74", optional finishing kit: \$69.99