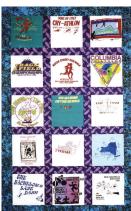

#### **T-Shirt Quilt Prep Class - Beginner**

Bring all the T-Shirts you might want in your quilt. You will learn how to choose and prepare your T-Shirts for your quilt during this class. After your T-Shirts are 'prepped" and ready to be made into a quilt, sign up for a Pick Any Project clss. See page 8. EL: Bev and Mary Anne teach T-Shirt Quilts; Jax: Gail and Sue teach T-Shirt Quilts. Fee: \$25 plus supplies

East Lansing Mon July 31, Instr: Beverly Martin Rakowski 2-5 or 6-8:45 Jackson Thurs May 11 or Thurs August 17, Instr: Gail

Maybee 10:15-1:15

**T-Shirt Quilt Class** 

Fee: \$45 plus supplies East Lansing Sat May 6, Instr: Beverly Martin Rakowski 10:15-3:15 Jackson Sat May 13, Instr: Gail Maybee 10:15-3:15