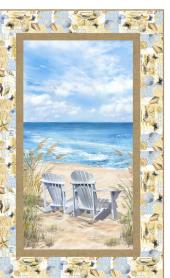

# Last Chance Quilt Kits

Arabella

Wing and a Prayer Designs Finished size: 108" x 108" approx.

This beautiful traditional pieced quilt will be the focus of any room.

From the palest of greens to the deepest of blues, the 10-piece Timeless Treasures Tonga Arabella collection features the colors of precious jewels. Wing and a Prayer patterns are FABULOUS! All basic piecing, nothing too difficult. Only 5 kits left!

Kit Price: \$299.99

• Optional Backing: 3 <sup>1</sup>/<sub>4</sub> yards of 118" 20% off when purchased with the kit

Optional Backing: Brown 118" Optional Backing: Beige

118"

**Sunshine** Garden

Finished size: 68" x 84" approx.