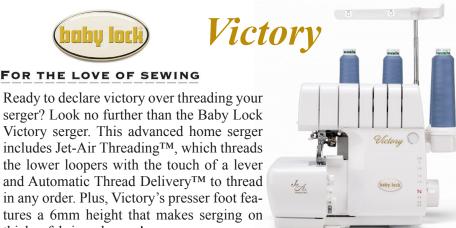

FOR THE LOVE OF SEWING

thicker fabrics a breeze!

• Built-in needle threader

• No tension adjustments

•Full featured differential feed

• 4/3/2 thread serging

• 2 bright LED lights

• Easy push lever looper threading

PFAFF

\$3,499.99

(Open Stock)

with any Trade-in

New: \$4,999.99

with any Trade-in

- **Special \$1699.99** with Trade-in Sale good through April 30, 2023
- Husqvarna

• Adjustable presser foot height up to 6MM