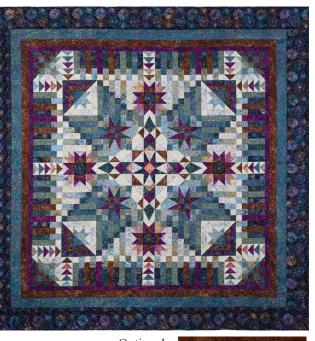

# CS 40<sup>th</sup> Anniversary **Ouilt**

Ann designed this quilt to celebrate 40 years in business. The pieced blocks are easy to make. The log cabin blocks go together quickly.

Kit Fee: \$269.99 (includes patterns and fabric for quilt top and binding)

Backing20% off when purchased with the

blocks finish at 12" and are surrounded by a blue and gray checkerboard sashing.

Optional Creative Grids Rulers available at Country Stitches. They are 4 1/2 square ruler, Triangle Squared ruler, and the Perfect Rectangle ruler. You may have this one from making the Brown Bag Mystery Quilt.

Kit Fee: \$199.99 (includes patterns and fabric for the quilt top and binding) Backing 20% off when purchased with the Quilt kit

Approx. 70" x 86'