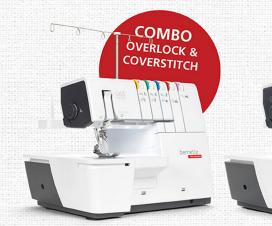

# bernette SALE

b68 AIRLOCK Combo Machine

Now \$1,799 Was <del>\$2,399</del> **b64 AIRLOCK** Overlock Machine

Now \$1,299 Was <del>\$1,735</del>

previous purchases. Available while supplies last. Offer and its terms are subject to change. Void where prohibited by law.

b62 AIRLOCK Coverstitch Machine Now \$1,299

Was <del>\$1,735</del>

FREE<sup>\*</sup> Feet Set with Machine Purchase.

bernette

SWISS DESIGN

Packaging may vary.

\*Offer valid April 1–30, 2023 at any participating BERNINA/bernette Store in the United States of America. Offer applies only to the purchase of a new bernette b68, b64, or b62 AIRLOCK serger machine. Offer may not be combined or replaced with any other BERNINA/bernette promotional offers, rebates, coupons or discounts. Not valid on previous purchases. Taxes are not included in the total purchase calculation. Available while supplies last. Offer and its terms are subject to change. Void where prohibited by law.