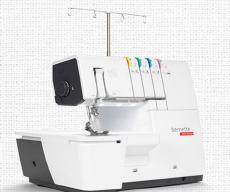

# bernette SALE

b68 AIRLOCK Combo Machine

Now \$1,799 Was <del>\$2,399</del> **b64 AIRLOCK** Overlock Machine

Now \$1,299 Was <del>\$1,735</del>

previous purchases. Available while supplies last. Offer and its terms are subject to change. Void where prohibited by law.

b62 AIRLOCK Coverstitch Machine Now \$1,299

Was <del>\$1,735</del>

FREE<sup>\*</sup> Feet Set with Machine Purchase.

bernette

SWISS DESIGN

Packaging may vary.

\*Offer valid April 1–30, 2023 at any participating BERNINA/bernette Store in the United States of America. Offer applies only to the purchase of a new bernette b68, b64, or b62 AIRLOCK serger machine. Offer may not be combined or replaced with any other BERNINA/bernette promotional offers, rebates, coupons or discounts. Not valid on previous purchases. Taxes are not included in the total purchase calculation. Available while supplies last. Offer and its terms are subject to change. Void where prohibited by law.