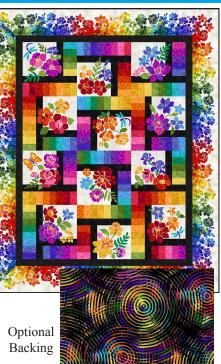

Finished size: 87" x 99" approx.

Bright and beautiful! Easy piecing and easy appliqué. Quilt Kit: \$260.00

Optional Backing: 3 yards x 108" 20% off when purchased with the kit

Appliqué **Birds** Quilt Finished size: