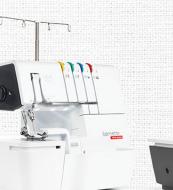

# bernette SALE

b68 AIRLOCK Combo Machine

Now \$1,799 Was <del>\$2,399</del> **b64 AIRLOCK** Overlock Machine

Now \$1,299 Was <del>\$1,735</del>

previous purchases. Available while supplies last. Offer and its terms are subject to change. Void where prohibited by law.

b62 AIRLOCK Coverstitch Machine Now \$1,299

Was <del>\$1,735</del>

FREE<sup>\*</sup> Feet Set with Machine Purchase.

bernette

SWISS DESIGN

Packaging may vary.

\*Offer valid April 1–30, 2023 at any participating BERNINA/bernette Store in the United States of America. Offer applies only to the purchase of a new bernette b68, b64, or b62 AIRLOCK serger machine. Offer may not be combined or replaced with any other BERNINA/bernette promotional offers, rebates, coupons or discounts. Not valid on previous purchases. Taxes are not included in the total purchase calculation. Available while supplies last. Offer and its terms are subject to change. Void where prohibited by law.