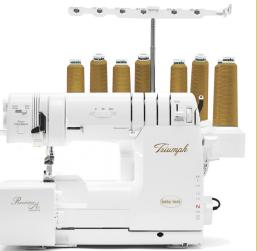

# National Serger Month Serger Mania

The Triumph conquers serging in a way you never thought possible thanks to RevolutionAir threading. Thread the loopers with just the touch of a button and then thread the needles automatically with the touch of another button! You'll have more time to focus on your creativity than worrying about setting up your machine. The Triumph also

has all the features you've come to expect from Baby Lock Sergers that make all your creative dreams a reality.

# Special \$4,999.99 - Open Stock with Trade-in Save \$3000 Sale good through April 30, 2023