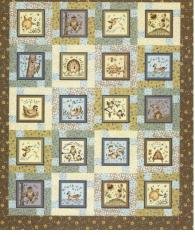

## Tula Pink's Queen of Diamonds **Block of the Month**

This Block of the Month Program incorporates Tula Pink's upcoming Everglow collection, as well as some gems from the past! The 12-month program is a hybrid EPP & traditionally-pieced quilt. The diamonds are English Paper Pieced (hand-pieced), and then the final quilt assembly of the borders/sashing is done by machine. It's a great skill-builder quilt, so whether you are new to EPP, or experienced already, it's a fun project

Approx. 60" x 73.5"

and will be supported with special video tutorials and a great sew-along community. The quilt kit includes over 90 different fabrics, and will allow for plenty of fuss-cutting opportunities. There will also be an exclusive Facebook Group to ask questions and share tips an tricks with all your BOM buddies! Tula is going to sew along as well.

Kit includes: Patterns and Tula Pink fabrics to complete the 60" x 73.5" quilt top and binding. 31 7/8 yards of fabric included. (Order ASAP, limited available)

Registration fee is \$40 (non-refundable) and quarterly payments of \$148.99 starting in May 2023.

Pay all payments now and we will wave the registration fee.

Pre-Order: Queen of Diamonds Complete Paper Piece Pack that includes 615 paper pieces needed to complete diamond blocks in Tula Pink's

Queen of Diamonds Quilt: \$74.99 Pre-Order - Optional: Queen of Diamonds Acrylic Fabric Cutting Template Set with 3/8" Seam Allowance: \$74.99