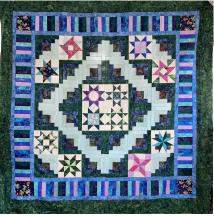

# Last Chance Quilt Kits

Arabella

Wing and a Prayer Designs Finished size: 108" x 108" approx.

This beautiful traditional pieced quilt will be the focus of any room.

From the palest of greens to the deepest of blues, the 10-piece Timeless Treasures Tonga Arabella collection features the colors of precious jewels. Wing and a Prayer patterns are FABULOUS! All basic piecing, nothing too difficult. Only 5 kits left!