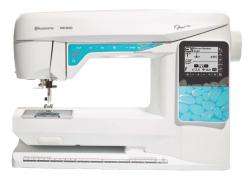

Celebrate Mom

## Husqvarna®

## VIKING®

with adjustable guide

#### Best of HUSQVARNA® VIKING® Sewing Machine Needles 3-Pack