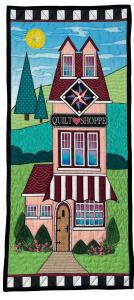

### **NEW Machine Quilting Quilt Shoppe or Wine Shoppe Panel**

These panels were designed as a fun way to express

your passion for your favorite things! Choose either the Quilt Shoppe or the Wine Shoppe panel to machine quilt in this class. These beautiful images are printed on 100% cotton fabric. Just add batting and backing then spend the day learning about machine quilting while quilting your panel. Finished size 11" x 24". This is a fantastic project to embellish with glitter glue. Fee: \$45 plus

supplies

East Lansing Sat June 24, Instr: Beverly Martin Rakowski 10:15-3:15 Jackson Sat July 29, Instr: Sue Walz 10:15-3:15