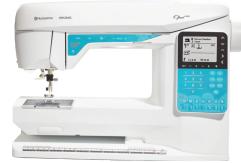

# Celebrate Mom

## Husqvarna®

## VIKING®

with purchase"

VIKING, MYSEWNET, DESIGNER, EPIC, DESIGNER RUBY, DESIGNER EPIC, DESIGNER SAPPHIRE, and DESIGNER TOPAZ are trademarks of KSIN Luxembourg II, S.a.r.I. HUSQVARNA and the "H" Crown Device are trademarks of Husqvarna AB and are used under license. ©2023 KSIN Luxembourg II, S.a.r.I. All rights reserved. No prior purchases. Valid at authorized HUSQVARNA® VIKING® retailers in USA. "Gift Bundle items included with purchase of a DESIGNER EPIC" 2 apply to item numbers: 620151596, 920728296, 920597096. #Gift Bundle items included with purchase of DESIGNER SAPPHIRE" 85 apply to item numbers: 620151496, 920728296, 920361096. #Gift Bundle items included with purchase of DESIGNER TOPAZ" 50 apply to item numbers: 620151396, 920728296. †Only compatible with the DESIGNER EPIC" 2, DESIGNER EPIC", DESIGNER RUBY" 90, EPIC" 95Q, and EPIC" 980Q machines, works with the connector built-in these machines.