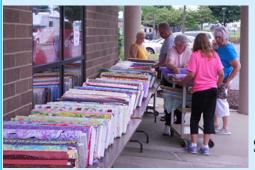

# Birthday Party for our 24th Year in Jackson

You are cordially invited to help us celebrate on Thursday, May 4. You are very important to us and we appreciate the support you have given us. We're inviting you to check out the latest in sewing and embroidery machines, sergers and software, all at very special prices. We're offering special birthday savings on world-famous Husqvarna Viking, Pfaff, Juki, Singer, Handi Quilter and Baby Lock Sewing Products. In addition, we have great deals on used, factory closeouts, classroom models and demo machines!

• Machine and serger specials are going on now! (So you can come in anytime before or during the party.)

• Machines starting at \$149.

• Special financing (UP TO 72 MONTHS) will be available now thru the event.

# **Demos -** 10am-4pm

(Jackson only)

- Sewing Machines
- Sergers
- Quilting Techniques Discounts on demoed products

**Free Gift** for the First 50 People! Thank you for your business!

Starting, Sunday, April 30, **Country Stitches in East Lansing** will be open on Sundays from 12-4pm

# 24 Drawing Prizes Including a Sewing Machine

Value \$20 to over \$399.99 - No purchase necessary Get your name in the drawing when you come into the store. Receive a drawing slip for every \$20 spent on notions, books, patterns, and sewing machine accessories. Also get a drawing slip for every \$100 spent on Sewing Machines, Sergers, Software and Cabinets! (Jackson only)

**Sidewalk Sale** 

East Lansing Tues. June 13 - Sat. June 17 Jackson Wed. June 21 - Sat. June 24 Watch your email and Facebook for added Early Bird Sales!

**OVER 500 Bolts of** Fabric