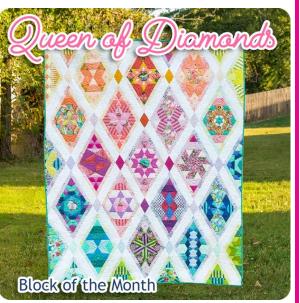

## Tula Pink's Queen of Diamonds **Block of the Month**

This Block of the Month Program incorporates Tula Pink's upcoming Everglow collection, as well as some gems from the past! The 12-month program is a hybrid EPP & traditionally-pieced quilt. The diamonds are English Paper Pieced (hand-pieced), and then the final quilt assembly of the borders/sashing is done by machine. It's a great skill-builder quilt, so whether you are new to EPP, or experienced already, it's a fun project

Approx. 60" x 73.5"

and will be supported with special video tutorials and a great sew-along community. The quilt kit includes over 90 different fabrics, and will allow for plenty of fuss-cutting opportunities. There will also be an exclusive Facebook Group to ask questions and share tips an tricks with all your BOM buddies! Tula is going to sew along as well.

Kit includes: Patterns and Tula Pink fabrics to complete the 60" x 73.5" quilt top and binding. 31 7/8 yards of fabric included. (Order ASAP, limited available)

Registration fee is \$40 (non-refundable) and quarterly payments of \$148.99 starting in May 2023.