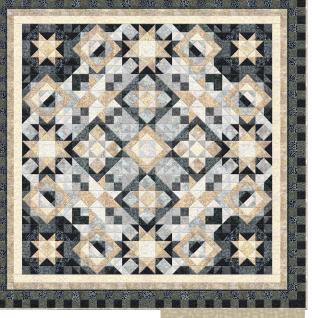

## Arabella **Block of the Month**

Wing and a Prayer Designs Finished size: 108" x 108" approx.

Starts March 1st This beautiful traditional pieced quilt will be the focus of any room.

From the palest of greens to the deepest of blues, the 10-piece Timeless Treasures Tonga Arabella collection features the colors of precious jewels. Wing and a Prayer patterns are FABULOUS! All basic piecing, nothing too difficult. • Optional Backing:

3 <sup>1</sup>/<sub>4</sub> yards of 118" non-Batik cotton. Pictured to the right: \$74.72 (Brown) or \$76.34 (Beige)

\$40 Non-Refundable reservation fee (this includes payment for Month 12) Monthly Kit Fee: \$29.99 - OR -Complete Quilt Kit: Reg. Price \$299.99 Optional Oops! Kit: \$36.99. Blue Loyalty Cards not marked for BOM