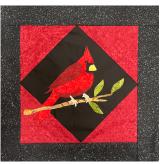

### **NEW Bird Appliqué Class**

Spend the day making any of the 12 Bird blocks designed by Debra Gabel from Zebra Patterns. Learn how to make the background block perfectly, how to do the easy raw edge appliqué method and other tips to make your bird come to life. Bring your sewing machine, zig-zag stitch not required. Fee: \$40 plus supplies or FREE if you purchased the Appliqué Bird BOM (see page 14 for details)

Optional Backing:

Appliqué **Birds** BOM Quilt Finished size: 64" x 80" approx.

This series of 12 beautiful bird blocks are set on point to create a wonderful 64" x 80" quilt. Each bird design includes complete

and clear instructions with a positioning sheet for assembly. Designed by Debra Gabel of Zebra Patterns and features:

• Raw-edge fusible appliqué which makes the layered patterns quick and easy. • Debra's signature comprehensive NO REVERSING, NO TRACING raw

#### edge appliqué method.