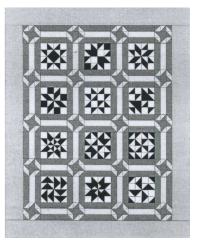

#### **Country Stitches 2023 Block of the Month**

This year's block of the month is just as fabulous as last year. The quilt will be revealed at the Kick Off Event. There are 12 blocks that finish at 12". There are two color options this year. The fabrics for each quilt are pictured below. The "Jewel Tone" colorway are In The Beginning Fabrics designed by Jason Yenter. The "Earth Tone" colorway are rich Batiks. Sign up now, space is limited for In-Store!

Fabrics in the "Jewel Tone" 2023 BOM Quilt with a White or Cream Background

Fabrics in the "Earth Tone" 2023 BOM Quilt