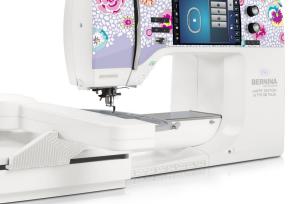

# NEW BERNINA Kaffe Special Edition Machines!

### **BERNINA 770 QE PLUS Kaffe Edition**

This limited edition machine features an exclusive faceplate with the acclaimed Guinea Flower fabric print by Kaffe Fassett and additional decorative stitches and embroidery designs. Plus, the machine comes with unique accessories and an exclusive Kaffe Fassett fabric bundle set.

- Extra large 7" color touch screen
- BERNINA Stitch Regulator
- Pinpoint Placement and Lock function
- 74 Quilting Stitches, Eight embroidery fonts, 26 additional Kaffe
- quilting designs, 339 embroidery designs with 64 inspired by Kaffe
- KickStart Function
- Group/Ungroup and rearrange designs
- Quilting in the Hoop
- Optional BERNINA Smart Drive Technology module