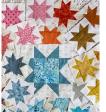

#### **Country Stitches 2023 Block of the Month**

This year's block of the month is just as fabulous as last year. The quilt will be revealed at the Kick Off Event. There are 12 blocks that finish at 12". There are two color options this year. The fabrics for each quilt are pictured below. The "Jewel Tone" colorway are In The Beginning Fabrics designed by Jason Yenter. The "Earth Tone" colorway are rich Batiks. Sign up now, space is limited for In-Store!

Fabrics in the "Jewel Tone" 2023 BOM Quilt with a White or Cream Background

Fabrics in the "Earth Tone" 2023 BOM Quilt