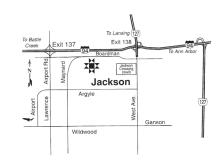

Jackson 1965 Boardman Rd, Jackson, MI 49202 (517) 782-7100 or 1-800-782-3830 Mon-Thurs: 10-6 • Fri: 10-5 Saturday: 10-4 • Sunday: Closed