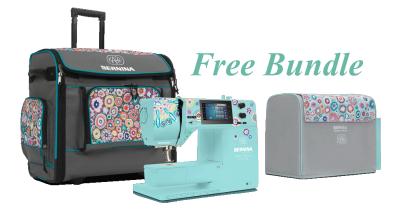

# NEW BERNINA Kaffe Special Edition Machines!

### **BERNINA 770 QE PLUS Kaffe Edition**

This limited edition machine features an exclusive faceplate with the acclaimed Guinea Flower fabric print by Kaffe Fassett and additional decorative stitches and embroidery designs. Plus, the machine comes with unique accessories and an exclusive Kaffe Fassett fabric bundle set.

Sale \$2499.99 Save \$700

Free Bundle