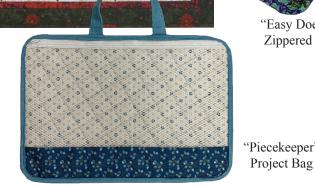

#### **Country Stitches 2023 Project of the Month**

Every month there will be a different, easy project. Pictured below are just a few of the projects for the year. This will be a great way for you to try a variety of products and tools. The monthly kits will include the pattern

and materials to make one project. The kit price will range from \$10 to \$25 depending on the monthly project.

"Dress Your Table" Table Runner

"Piecekeeper"

"Easy Does It" Zippered Bag