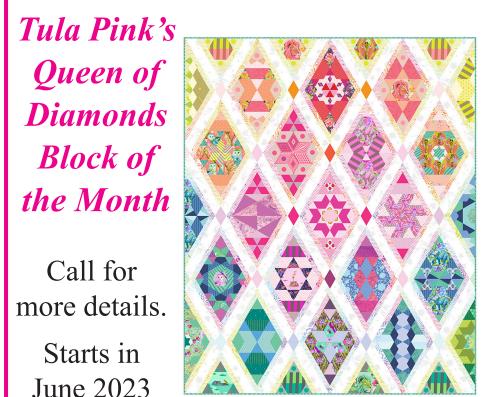

## Arabella **Block of the Month**

Wing and a Prayer Designs Finished size: 108" x 108" approx.

Starts March 1st This beautiful traditional pieced quilt will be the focus of any room.

From the palest of greens to the deepest of blues, the 10-piece Timeless Treasures Tonga Arabella collection features the colors of precious jewels. Wing and a Prayer patterns are FABULOUS! All basic piecing, nothing too difficult. • Optional Backing:

3 <sup>1</sup>/<sub>4</sub> yards of 118" non-Batik cotton. Pictured to the right: \$74.72 (Brown) or \$76.34 (Beige)

\$40 Non-Refundable reservation fee (this includes payment for Month 12) Monthly Kit Fee: \$29.99 - OR -Complete Quilt Kit: Reg. Price \$299.99 Optional Oops! Kit: \$36.99. Blue Loyalty Cards not marked for BOM