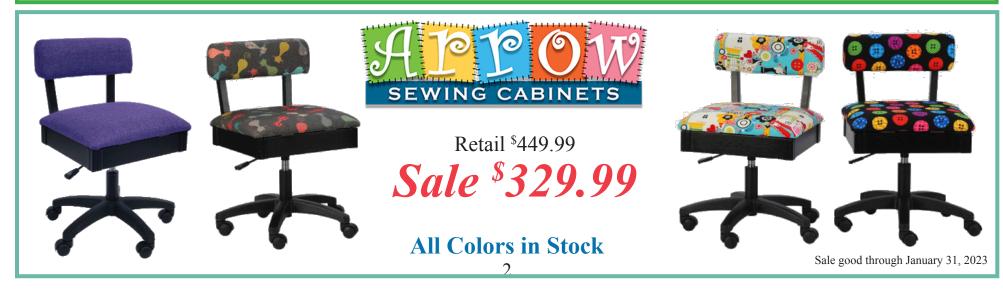

**Pfaff, Husqvarna Viking, Baby Lock, Bernina, Juki Sewing Machines and Cabinets** -- new and used, overstock, open boxes, old models, new models, lots of machines and cabinets up to 70% off manufacturer's suggested retail

### Pfaff, Husqvarna Viking, Baby Lock, Bernina,

**Juki Sewing Machines and Cabinets** -- new and used, overstock, open boxes, old models, new models, lots of machines and cabinets up to 70% off manufacturer's suggested retail