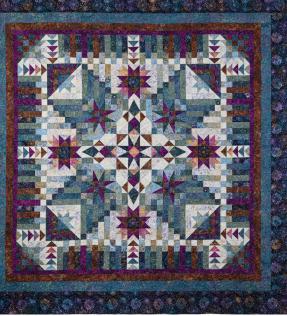

## Arabella **Block of the Month**

Wing and a Prayer Designs Finished size: 108" x 108" approx.

Starts March 1st This beautiful traditional pieced quilt will be the focus of any room.

From the palest of greens to the deepest of blues, the 10-piece Timeless Treasures Tonga Arabella collection features the colors of precious jewels. Wing and a Prayer patterns are FABULOUS! All basic piecing, nothing too difficult. • Optional Backing:

3 <sup>1</sup>/<sub>4</sub> yards of 118" non-Batik cotton. Pictured to the right: \$74.72 (Brown) or \$76.34 (Beige)

\$40 Non-Refundable reservation fee (this includes payment for Month 12) Monthly Kit Fee: \$29.99 - OR -Complete Quilt Kit: Reg. Price \$299.99 Optional Oops! Kit: \$36.99. Blue Loyalty Cards not marked for BOM