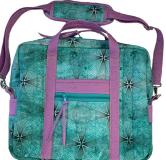

### Ultimate Travel Bag

This functional bag has it all, adjustable handles, zippered pockets inside and out, and plenty of room to carry everything. Bring your fabric quilted

and pieces cut out so you can jump right into making this great bag. (Take a PAP class if you need help quilting and cutting your fabric before class, see page 8). Must have sewing experience. Fee: \$55 plus supplies **East Lansing** Sat March 11 & 25, *Instr: Jan Lopresto 10:15-2:15* 