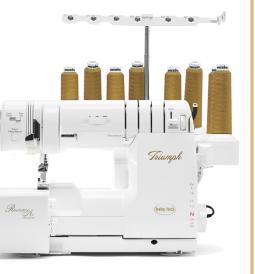

# All Air Threading Sergers at Open Stock or Clearance Pricing

The Triumph conquers serging in a way you never thought possible thanks to RevolutionAir threading. Thread the loopers with just the touch of a button and then thread the needles automatically with the touch of another button! You'll have more time to focus on your creativity than worrying about setting up your machine. The Triumph also

has all the features you've come to expect from Baby Lock Sergers that make all your creative dreams a reality.

**Special \$4,999.99 - Open Stock** Sale good through Save \$3000 January 31, 2023

The PFAFF® admire<sup>™</sup> air 7000 one-touch air-threading coverlock machine has great ease-of-use features and provides beautiful results. With all of the premium capabilities you want in a top-of-the-line coverlock, it's the perfect complement to your sewing machine.