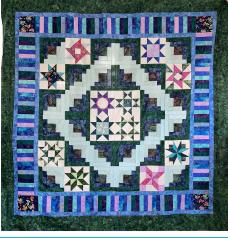

## Arabella **Block of the Month**

Wing and a Prayer Designs Finished size: 108" x 108" approx.

Starts March 1st This beautiful traditional pieced quilt will be the focus of any room.

From the palest of greens to the deepest of blues, the 10-piece Timeless Treasures Tonga Arabella collection features the colors of precious jewels. Wing and a Prayer patterns are FABULOUS! All basic piecing, nothing too difficult. • Optional Backing:

3 <sup>1</sup>/<sub>4</sub> yards of 118" non-Batik cotton. Pictured to the right: \$74.72 (Brown) or \$76.34 (Beige)

\$40 Non-Refundable reservation fee (this includes payment for Month 12) Monthly Kit Fee: \$29.99 - OR -Complete Quilt Kit: Reg. Price \$299.99 Optional Oops! Kit: \$36.99. Blue Loyalty Cards not marked for BOM