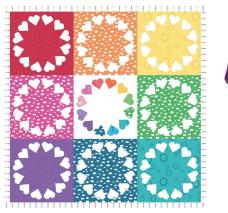

#### **Country Stitches 2023 Block of the Month**

This year's block of the month is just as fabulous as last year. The quilt will be revealed at the Kick Off Event. There are 12 blocks that finish at 12". There are two color options this year. The fabrics for each quilt are pictured below. The "Jewel Tone" colorway are In The Beginning Fabrics designed by Jason Yenter. The "Earth Tone" colorway are rich Batiks. Sign up now, space is limited for In-Store!

Fabrics in the "Jewel Tone" 2023 BOM Quilt with a White or Cream Background

Fabrics in the "Earth Tone" 2023 BOM Quilt