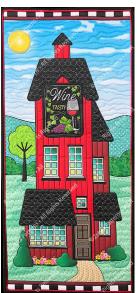

Limited available.

**NEW Machine Quilting Quilt Shoppe or Wine Shoppe Panel** These panels were designed as a fun way to express

your passion for your favorite things! Choose either the Quilt Shoppe or the Wine Shoppe panel to machine quilt in this class. These beautiful images are printed on 100% cotton fabric. Just add batting and backing then spend the day learning about machine quilting while quilting your panel. Finished size 11" x 24". This is a fantastic project to embellish with glitter glue. Fee: \$40 plus

supplies

East Lansing Sat January 14, Instr: Beverly Martin Rakowski 10:15-3:15 Jackson Sat February 11, Instr: Sue Walz 10:15-3:15

**BROWN BAG MYSTERY 2023** 

Country Stitches is participating in the Brown Bag Mystery this year again! We are having fun selecting fabrics for this year's "Timeshare" Mystery Quilt designed by Karen Montgomery. We can start selling February 1st.