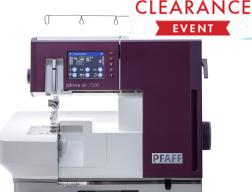

has all the features you've come to expect from Baby Lock Sergers that make all your creative dreams a reality.

**Special \$4,999.99 - Open Stock** Sale good through Save \$3000 January 31, 2023

The PFAFF® admire<sup>™</sup> air 7000 one-touch air-threading coverlock machine has great ease-of-use features and provides beautiful results. With all of the premium capabilities you want in a top-of-the-line coverlock, it's the perfect complement to your sewing machine.

- One-Touch Electronic Air-Threading Loopers
- 26 Stitches 5/4/3/2 thread stitch capability
- Color Touchscreen
- Exceptional Lighting
- Free Arm
- Knee Lift

17

• Extension Table Included Sale good through January 31, 2023