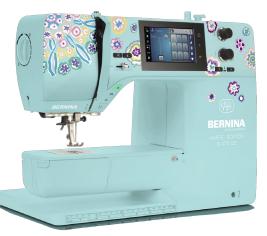

# Year End Closeout or **Clearance** Machines

a machine that remembers the stitch details for you. The B 570 QE is a genuine

all-rounder that can sew and quilt. Additionally, the B 570 QE can accept the optional embroidery module. The touchscreen makes changing from sewing to the embroidery mode a breeze. There are 50 embroidery designs to choose from, and you can upload your own embroidery designs via a USB connection. The designs can be edited right on the touchscreen with the Rotate, Mirror, Rescale, and Color Change functions.