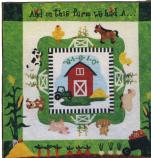

Optional Backing:

Appliqué **Birds** BOM Quilt Finished size: 64" x 80" approx.

This series of 12 beautiful bird blocks are set on point to create a wonderful 64" x 80" quilt. Each bird design includes complete

and clear instructions with a positioning sheet for assembly. Designed by Debra Gabel of Zebra Patterns and features:

• Raw-edge fusible appliqué which makes the layered patterns quick and easy. • Debra's signature comprehensive NO REVERSING, NO TRACING raw

#### edge appliqué method.