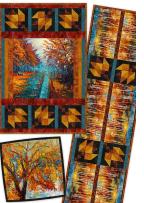

#### **Country Stitches 2023 Block of the Month**

This year's block of the month is just as fabulous as last year. The quilt will be revealed at the Kick Off Event. There are 12 blocks that finish at 12". There are two color options this year. The fabrics for each quilt are pictured below. The "Jewel Tone" colorway are In The Beginning Fabrics designed by Jason Yenter. The "Earth Tone" colorway are rich Batiks. Sign up now, space is limited for In-Store!

Fabrics in the "Jewel Tone" 2023 BOM Quilt with a White or Cream Background

Fabrics in the "Earth Tone" 2023 BOM Quilt