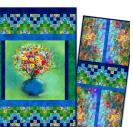

# **Optional Backing:** Peppercorn

Sunshine Garden BOM Finished size: 68" x 84" approx.

Complete Quilt Kit: \$259.99 Optional Backing: \$52.57 (2 5/8 yards of 108" wide fabric) Blue Loyalty Cards not marked for BOM